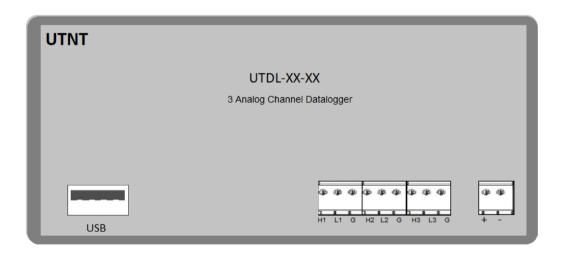

## UTDL-XX-XX

## Features:

- > Small footprint for easy mountings
- ➤ Low energy requirements
- ➤ Long terms operations
- ➤ Affordable costing
- ➤ Bigger memory size
- > Better performance and accuracy in the segment

## **Specifications:**

| ITEM CODE                      | UTDL - 3A - 01              | UTDL - 3A - 02                    | UTDL - 3V - 01              | UTDL - 3V - 02                    |
|--------------------------------|-----------------------------|-----------------------------------|-----------------------------|-----------------------------------|
| Signal input                   | 3 x 4 to 20 mA              | 3 x 4 to 20 mA                    | 3 x 0 to 5 VDC              | 3 x 0 to 5 VDC                    |
| Communication & Data Retrieval | USB cable & memory<br>stick | USB cable, memory<br>stick & GPRS | USB cable & memory<br>stick | USB cable, memory<br>stick & GPRS |
| Input power                    | external, 9 to 15 VDC       |                                   |                             |                                   |
| ADC resolution                 | 16 bits                     |                                   |                             |                                   |
| Memory                         | 40,000 records              |                                   |                             |                                   |
| Sample rate                    | 1 sec to 24 hr              |                                   |                             |                                   |
| Operating temperature range    | -20° to +60° C              |                                   |                             |                                   |
| Operating humidity range       | 0 to 100%                   |                                   |                             |                                   |